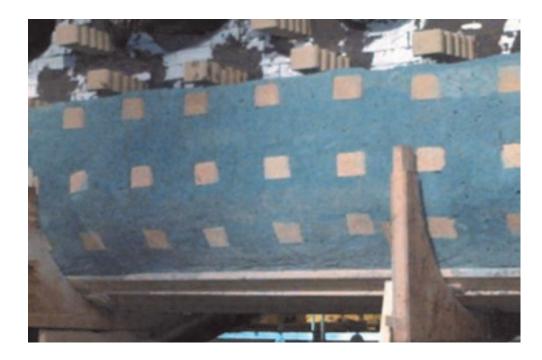

Available in a regular and a stiff consistency, SAVAGE RAM 70 M BLUE is the ideal choice for your next plastic installation.

SAVAGE RAM 70-M BLUE rammed in a bull nose of a reheat furnace.

Manufacturing Refractory Materials